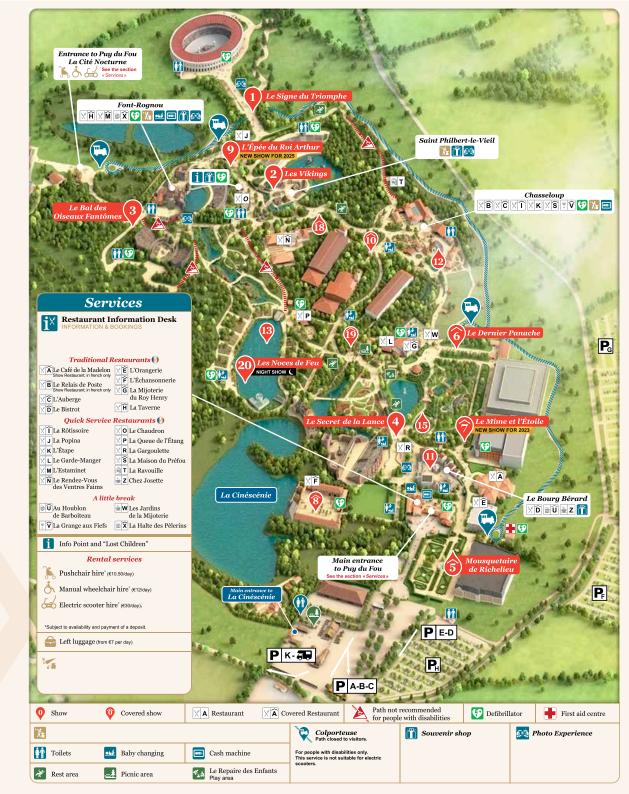

| from 11:00 to 20:00    |                              |                              |  |  |
| LA GRANGE AUX FIEFS       | from                   |                              |                              |  |  |
| LE BANQUET DE MÉROVÉE     |                        |                              | from<br>19:00<br>to<br>20:15 |  |  |
| LES DEUX COURONNES        |                        |                              | from<br>19:00<br>to<br>20:15 |  |  |
| L'ECUYER TRANCHANT        |                        |                              | from<br>19:00<br>to<br>20:15 |  |  |
| LA TABLE DES AMBASSADEURS |                        |                              | from<br>19:00<br>to<br>20:30 |  |  |

Puy Du Fou english program for 2025-08-13 (Edited on 2025/08/13 at 11:26)